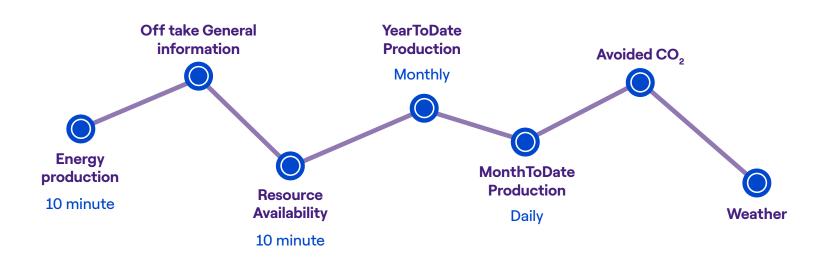

### You will have access to the right information at the right time!

The first section gives you some plant information:

The aim of this e-API is to provide plant info and power production data about PPA Contract plants. By using the PPA Partner Portal it is possible to view and analyze plant energy and production data via our proposed dashboard. Further on, you can query such data using this e-API in order to integrate them into your own dashboard and / or ERP system.

The data that can be extracted using this e-API are related to the following items:

| PPA INFO | PLANT INFO | PLANT<br>ENERGY DATA |
|----------|------------|----------------------|
|----------|------------|----------------------|