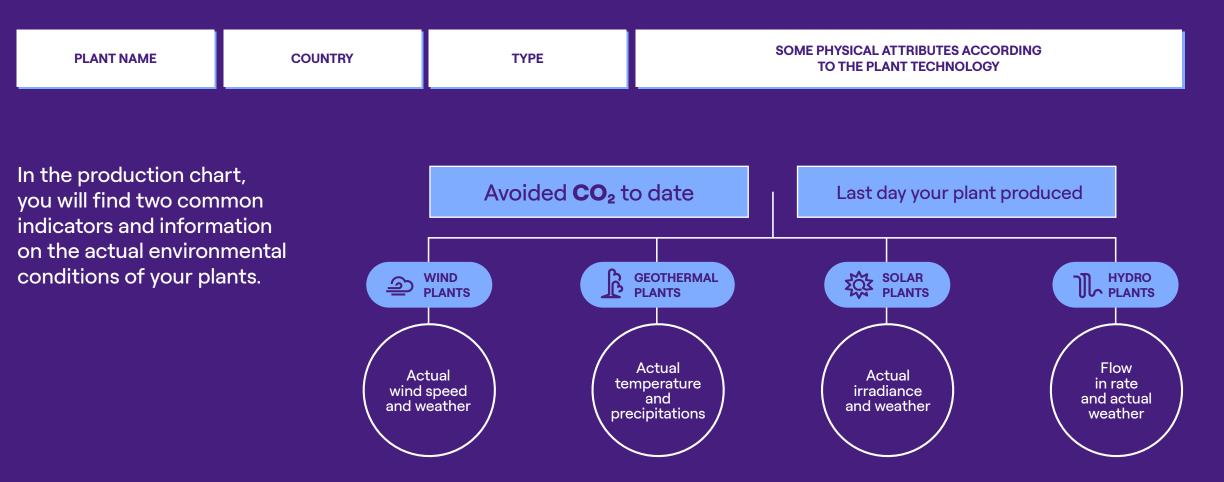

### You will have access to the right information at the right time!

The first section gives you some plant information:

The aim of this e-API is to provide plant info and power production data about PPA Contract plants. By using the PPA Partner Portal it is possible to view and analyze plant energy and production data via our proposed dashboard. Further on, you can query such data using this e-API in order to integrate them into your own dashboard and / or ERP system.

The data that can be extracted using this e-API are related to the following items:

| PPA INFO | PLANT INFO | PLANT<br>ENERGY DATA |
|----------|------------|----------------------|
|----------|------------|----------------------|