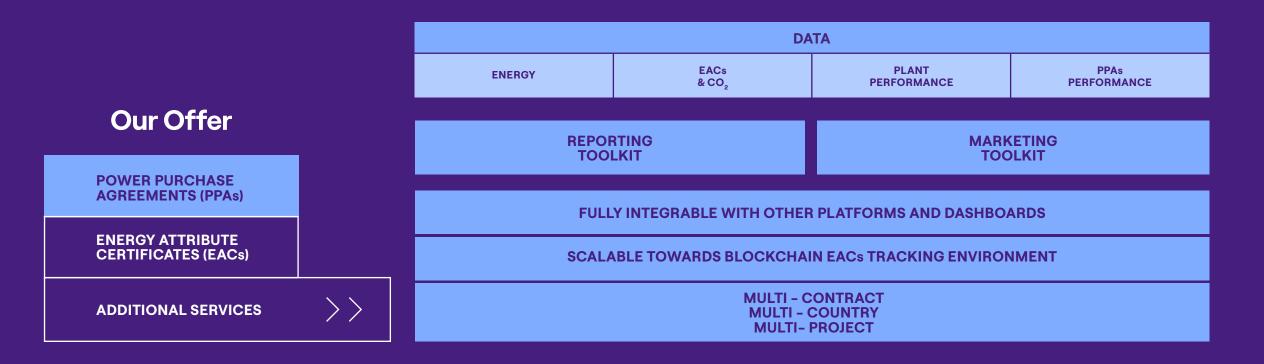

# Connect you to your green energy data

On top of EACs and PPAs, there is a variety of services that can complement your offer in order to make your brand more sustainable, more visible and to keep a correct track of your PPAs contracts.

### Dashboard

The PPA dashboard is the core of the Partner Portal. You will be able to monitor, evaluate and compare your green energy production with respect to your personal needs. Each plant associated with your PPA Contract is right there, ready to be analyzed.

### Manage your activities and create a connected business:

a portal fully integrable with other platforms will be available to you with the opportunity to download data and analyze them in a wider monitoring system, comparing the performance of your entire business with respect to energy needs, your company's sustainability strategy and objectives.

### Share your contribution to sustainability

by clearly highlighting your renewable energy use in your communication and marketing campaigns, sending a compelling message about their commitment to decarbonization and environmental protection to clients and stakeholders, driven by a common goal: a green path towards the future of sustainable energy.

### Monitor your sustainable business in real time

on a completely dedicated and personalized portal. You will have the opportunity to view the real time data of your contracts and know the amount of  $CO_2$  avoided thanks to your contribution. Furthermore, data on renewable energy certifications will be available.