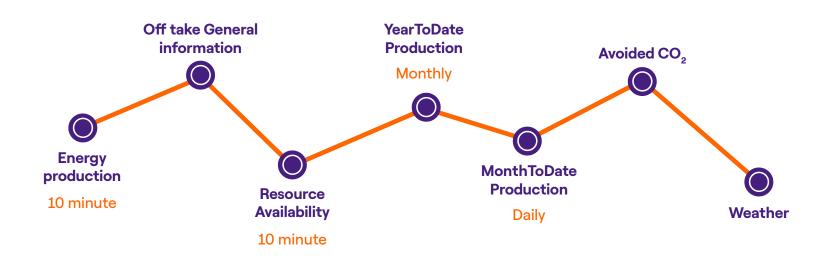

#### **Statistics**

Your imputed EACs ascribed today. Your impueted EACs ascribed this Month.

GRANULARITY

Based on the energy needs of your company, you can compare the trend of energy production at any time and with the frequency you want, selecting different time intervals: day, week, month, year and custom (period of interest of your choice).